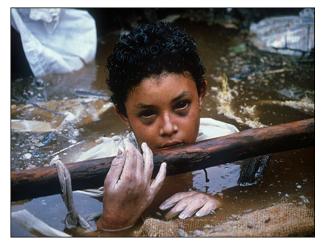

Omayra Sanchezcol Frank Fournier. 1985

*Dora Mar,* Man Ray, 1939

Monument, Cristian Boltanski, 1989

With this assignment sheet, make sure you discuss the photos very specifically and when discussing how the image relates to the idea of time, know what the artist and/or the picture is about.