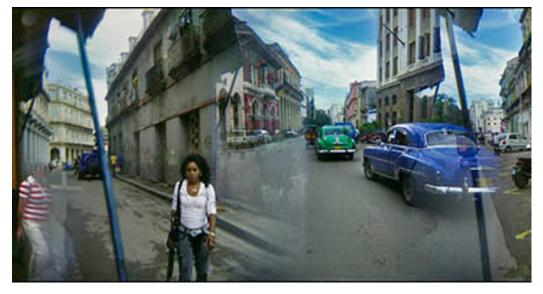

## Digital Photo Assignment Sheet for Time\_2

Look at the images on this sheet. Identify the artist. Describe the image. Tell specifically how each image relates to the idea of time. If you do not know what the artist was trying to do, look them up. Tell how the particular way the artist uses light, image and composition affects the meaning. Be specific



Omayra Sanchezcol Frank Fournier. 1985



*Dora Mar,* Man Ray, 1939



Monument, Cristian Boltanski, 1989

With this assignment sheet, make sure you discuss the photos very specifically and when discussing how the image relates to the idea of time, know what the artist and/or the picture is about.

Havana, El Capitolio Nacional, 2011, Susan Bowen