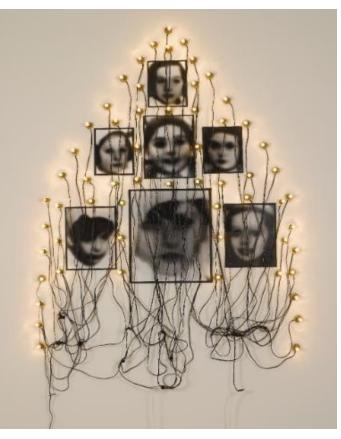

Omayra Sanchezcol Frank Fournier. 1985

*Dora Mar,* Man Ray, 1939

Monument, Cristian Boltanski, 1989

With this assignment sheet, make sure you discuss the photos very specifically and when discussing how the image relates to the idea of time, know what the artist and/or the picture is about.